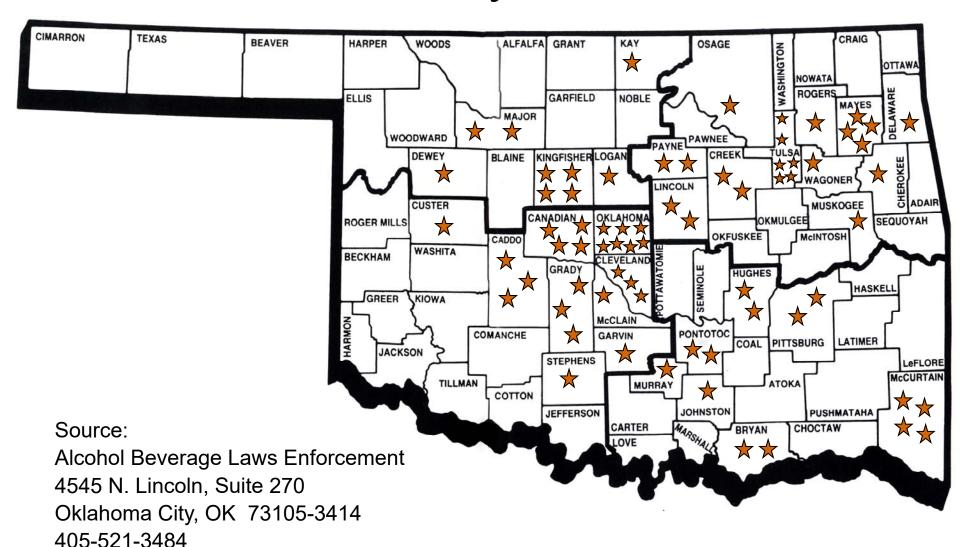

## Oklahoma's Licensed Wineries January 2020

## Oklahoma Licensed Wineries January 2020

| Winery Name                             | County     | Town          |
|-----------------------------------------|------------|---------------|
| Arribin Hills Winery                    | Tulsa      | Owasso        |
| B & G Meadery                           | Pontotoc   | Stonewall     |
| Blue Coyote Winery                      | Mayes      | Adair         |
| Blue River Valley Winery                | Bryan      | Caddo         |
| Brio Cellars                            | Kingfisher | Kingfisher    |
| Buffalo Point Winery                    | Payne      | Stillwater    |
| Buffalo Wine Co                         | Rogers     | Inola         |
| Canadian River Vineyard & Winery        | Cleveland  | Lexington     |
| Carlson-Messer Wine Works               | Tulsa      | Broken Arrow  |
| Clauren Ridge Vineyard & Winery         | Oklahoma   | Edmond        |
| Coal Creek Vineyard & Winery            | Grady      | Tuttle        |
| Cotton Blossom Winery                   | Marlow     | Stephens      |
| Country Aire Estates                    | Pittsburg  | McAlester     |
| Crystal Creek Winery                    | Bryan      | Mead          |
| Dancing Rabbit Creek Vineyards & Winery | Garvin     | Paoli         |
| Deangel Farms                           | Grady      | Blanchard     |
| Deep Branch Winery                      | Cherokee   | Cookson       |
| Diamond Head Wine                       | Mayes      | Pryor         |
| Dow Valley Vineyards                    | Canadian   | Okarche       |
| Entwined Vines Winery                   | Caddo      | Anadarko      |
| Eskimo Hut                              | Cleveland  | Norman        |
| Eskimo Hut                              | Oklahoma   | Midwest City  |
| Farfalla Wines                          | Canadian   | Yukon         |
| Fish Tales Winery & Vineyards           | McCurtain  | Broken Bow    |
| Flowershop Winery                       | Yukon      | Canadian      |
| Girls Gone Wine                         | McCurtain  | Broken Bow    |
| High Gravity                            | Tulsa      | Tulsa         |
| Indian Creek Village                    | Major      | Ringwood      |
| Johnester Vineyard & Winery             | Kingfisher | Kingfisher    |
| Knotted Rope Winery                     | McCurtain  | Broken Bow    |
| Land Run Vineyards & Winery             | Canadian   | El Reno       |
| Legends Vineyard & Winery               | McClain    | Lindsay       |
| Local Cider                             | Tulsa      | Tulsa         |
| Monkey Island Winery                    | Delaware   | Monkey Island |
| Native Spirits Winery                   | Cleveland  | Norman        |
| Nuyaka Creek Winery                     | Creek      | Bristow       |
| Okeozark Winery                         | Mayes      | Salina        |
| Old Silo Winery                         | Johnston   | Tishomingo    |
| One Crazy Old Farts Winery              | Wagoner    | Wagoner       |
| Outback Farms                           | Mayes      | Pryor         |
| Pecan Creek Winery                      | Muskogee   | Muskogee      |
| Plymouth Valley                         | Major      | Fairview      |
| Prairie Rattler Winery                  | Osage      | Shidler       |
| Put a Cork in It                        | Oklahoma   | Oklahoma City |
| Range Vineyard & Winery                 | Caddo      | Anadarko      |

## Oklahoma Licensed Wineries January 2020

Rocky Top Winery Allen Hughes **Rusty Nail Winery** Murray Sulphur Sparks Sparks Vineyard & Winery Lincoln Stable Ridge Vineyards & Winery Lincoln Stroud Stone Bluff Cellars Kay Ponca City Strebel Creek Vineyard Oklahoma Oklahoma City

Summerside Vineyards & Winery Tuttle Grady **Tidewater Winery** Creek Drumright Tres Suenos Vineyards & Winery Logan Luther Turn-er Me On Wine Kingfisher Hennessey **Urban Wineworks** Pittsburg McAlester Vernost Wine Co Kingfisher Hennessey Waddell Vineyards Pontotoc Ada

Waddell VineyardsPontotocAdaWakefield WineryHughesStuart

Waters Edge Winery Oklahoma Oklahoma City We R Wine McCurtain **Broken Bow** Whirlwind Winery Dewey Watonga Whispering Meadows Vineyard & Winery McAlester Pittsburg Whispering Vines Vineyard & Winery Tulsa Tulsa Wildhorse Canyon Farms Oklahoma Luther Woodland Park Vineyards Payne Stillwater Woods & Waters Winery & Vineyard Caddo Anadarko Yippee AY-O-K Clinton Custer

## Source:

Alcohol Beverage Laws Enforcement 4545 N Lincoln, Suite 270 Oklahoma City, OK 73105-3414 405-521-3484