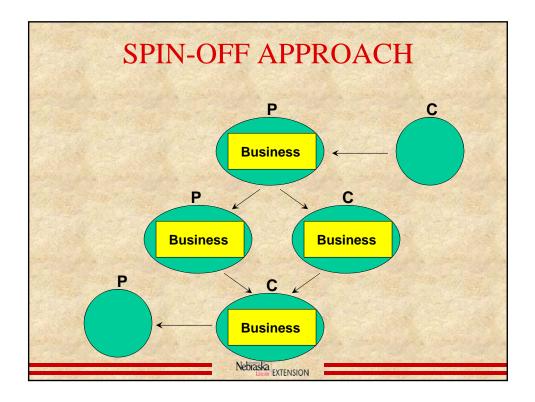

436 | 12,609 | 8,877  | 5,531  | 3,782  | 3,353  |
|          | 22%    | 21%    | 17%    | 11%    | 8%     | 7%     |
| 35 - 64  | 38,030 | 37,056 | 32,735 | 33,532 | 33,390 | 31,297 |
|          | 63%    | 61%    | 62%    | 65%    | 68%    | 66%    |
| Over 65  | 8,777  | 10,839 | 11,311 | 12,391 | 12,203 | 13,062 |
|          | 15%    | 18%    | 21%    | 24%    | 25%    | 27%    |
| Total    | 60,243 | 60,502 | 52,923 | 51,454 | 49,375 | 47,712 |
|          | 100%   | 100%   | 100%   | 100%   | 100%   | 100%   |

| Age      | 1982   | 2007*  | %    |  |
|----------|--------|--------|------|--|
| Under 35 | 13,436 | 3,353  | 25%  |  |
| 35 - 64  | 38,030 | 31,297 | 82%  |  |
| Over 65  | 8,777  | 13,062 | 149% |  |
| Total    | 60,243 | 47,712 | 79%  |  |







































| <b>Business Succession Plan</b> |                |                    |                  |                |  |
|---------------------------------|----------------|--------------------|------------------|----------------|--|
|                                 | Testing        | Commitment         | Established      | Withdrawal     |  |
| Labor                           | Signa Sa       | and the second     | and a state of a | and the state  |  |
| Timeline                        |                | 2.25-362           | 1977 (C.)        | and the second |  |
| Management                      |                | The second         | 1993             |                |  |
| Timeline                        |                |                    |                  |                |  |
| I