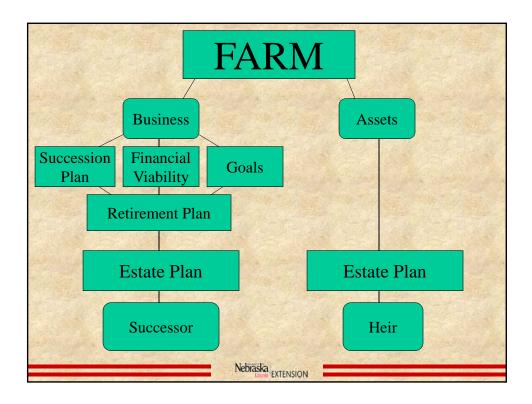

|
| Under 35 | 13,436 | 12,609 | 8,877  | 5,531  | 3,782  | 3,353  |
|          | 22%    | 21%    | 17%    | 11%    | 8%     | 7%     |
| 35 - 64  | 38,030 | 37,056 | 32,735 | 33,532 | 33,390 | 31,297 |
|          | 63%    | 61%    | 62%    | 65%    | 68%    | 66%    |
| Over 65  | 8,777  | 10,839 | 11,311 | 12,391 | 12,203 | 13,062 |
|          | 15%    | 18%    | 21%    | 24%    | 25%    | 27%    |
| Total    | 60,243 | 60,502 | 52,923 | 51,454 | 49,375 | 47,712 |
|          | 100%   | 100%   | 100%   | 100%   | 100%   | 100%   |

| Age      | 1982   | 2007*  | %    |  |
|----------|--------|--------|------|--|
| Under 35 | 13,436 | 3,353  | 25%  |  |
| 35 - 64  | 38,030 | 31,297 | 82%  |  |
| Over 65  | 8,777  | 13,062 | 149% |  |
| Total    | 60,243 | 47,712 | 79%  |  |







































| <b>Business Succession Plan</b> |                |                    |                  |                |  |
|---------------------------------|----------------|--------------------|------------------|----------------|--|
|                                 | Testing        | Commitment         | Established      | Withdrawal     |  |
| Labor                           | Signa Sa       | and the second     | and a state of a | and the state  |  |
| Timeline                        |                | 2.25-362           | 1977 (C.)        | and the second |  |
| Management                      |                | The second         | 1993             |                |  |
| Timeline                        |                |                    |                  |