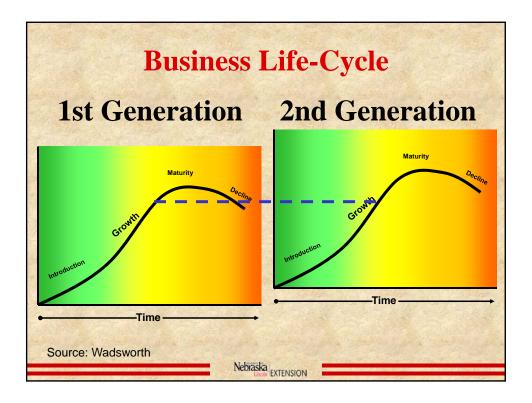

---|--------|
| Under 35 | 13,436 | 12,609 | 8,877  | 5,531  | 3,782  | 3,353  |
|          | 22%    | 21%    | 17%    | 11%    | 8%     | 7%     |
| 35 - 64  | 38,030 | 37,056 | 32,735 | 33,532 | 33,390 | 31,297 |
|          | 63%    | 61%    | 62%    | 65%    | 68%    | 66%    |
| Over 65  | 8,777  | 10,839 | 11,311 | 12,391 | 12,203 | 13,062 |
|          | 15%    | 18%    | 21%    | 24%    | 25%    | 27%    |
| Total    | 60,243 | 60,502 | 52,923 | 51,454 | 49,375 | 47,712 |
|          | 100%   | 100%   | 100%   | 100%   | 100%   | 100%   |

| Age      | 1982   | 2007*  | %    |  |
|----------|--------|--------|------|--|
| Under 35 | 13,436 | 3,353  | 25%  |  |
| 35 - 64  | 38,030 | 31,297 | 82%  |  |
| Over 65  | 8,777  | 13,062 | 149% |  |
| Total    | 60,243 | 47,712 | 79%  |  |







































| <b>Business Succession Plan</b> |                |                    |                  |                |  |
|---------------------------------|----------------|--------------------|------------------|----------------|--|
|                                 | Testing        | Commitment         | Established      | Withdrawal     |  |
| Labor                           | Signa Sa       | and the second     | and a state of a | and the state  |  |
| Timeline                        |                | 2.25-362           | 1977 (C.)        | and the second |  |
| Management                      |                | The second         | 1993             |                |  |
| Timeline                        |                |                    |