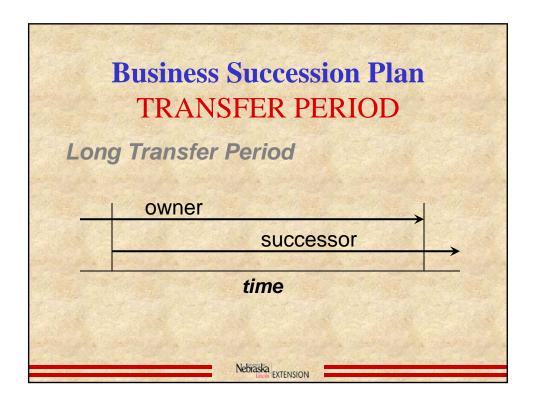

35 | 13,436 | 12,609 | 8,877  | 5,531  | 3,782  | 3,353  |
|          | 22%    | 21%    | 17%    | 11%    | 8%     | 7%     |
| 35 - 64  | 38,030 | 37,056 | 32,735 | 33,532 | 33,390 | 31,297 |
|          | 63%    | 61%    | 62%    | 65%    | 68%    | 66%    |
| Over 65  | 8,777  | 10,839 | 11,311 | 12,391 | 12,203 | 13,062 |
|          | 15%    | 18%    | 21%    | 24%    | 25%    | 27%    |
| Total    | 60,243 | 60,502 | 52,923 | 51,454 | 49,375 | 47,712 |
|          | 100%   | 100%   | 100%   | 100%   | 100%   | 100%   |

| Age      | 1982   | 2007*  | %    |  |
|----------|--------|--------|------|--|
| Under 35 | 13,436 | 3,353  | 25%  |  |
| 35 - 64  | 38,030 | 31,297 | 82%  |  |
| Over 65  | 8,777  | 13,062 | 149% |  |
| Total    | 60,243 | 47,712 | 79%  |  |







































| <b>Business Succession Plan</b> |                |                    |                  |                |  |
|---------------------------------|----------------|--------------------|------------------|----------------|--|
|                                 | Testing        | Commitment         | Established      | Withdrawal     |  |
| Labor                           | Signa Sa       | and the second     | and a state of a | and the state  |  |
| Timeline                        |                | 2.25-362           | 1977 (C.)        | and the second |  |
| Management                      |                | The second         | 1993             |                |  |
| Timeline                        |                |                    |                  |