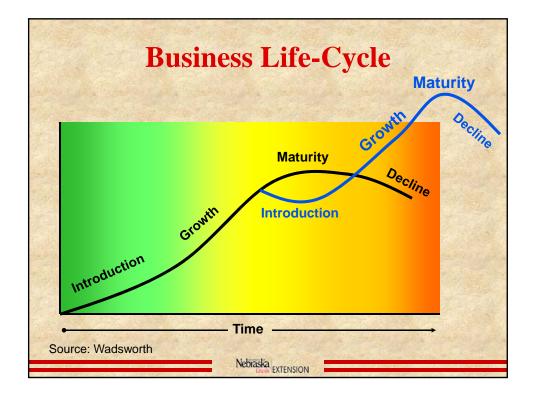

-|--------|
| Under 35 | 13,436 | 12,609 | 8,877  | 5,531  | 3,782  | 3,353  |
|          | 22%    | 21%    | 17%    | 11%    | 8%     | 7%     |
| 35 - 64  | 38,030 | 37,056 | 32,735 | 33,532 | 33,390 | 31,297 |
|          | 63%    | 61%    | 62%    | 65%    | 68%    | 66%    |
| Over 65  | 8,777  | 10,839 | 11,311 | 12,391 | 12,203 | 13,062 |
|          | 15%    | 18%    | 21%    | 24%    | 25%    | 27%    |
| Total    | 60,243 | 60,502 | 52,923 | 51,454 | 49,375 | 47,712 |
|          | 100%   | 100%   | 100%   | 100%   | 100%   | 100%   |

| Age      | 1982   | 2007*  | %    |  |
|----------|--------|--------|------|--|
| Under 35 | 13,436 | 3,353  | 25%  |  |
| 35 - 64  | 38,030 | 31,297 | 82%  |  |
| Over 65  | 8,777  | 13,062 | 149% |  |
| Total    | 60,243 | 47,712 | 79%  |  |







































| <b>Business Succession Plan</b> |                |                    |                  |                |  |
|---------------------------------|----------------|--------------------|------------------|----------------|--|
|                                 | Testing        | Commitment         | Established      | Withdrawal     |  |
| Labor                           | Signa Sa       | and the second     | and a state of a | and the state  |  |
| Timeline                        |                | 2.25-362           | 1977 (C.)        | and the second |  |
| Management                      |                | The second         | 1993             |                |  |
| Timeline                        |                |                    |