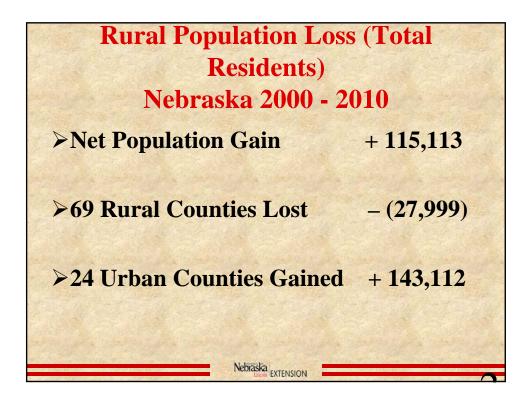

| Under Age 19 Resi<br>(Gain/Loss)<br>Nebraska 2000 - 2 |            |
|-------------------------------------------------------|------------|
| ➢Net Population Gain                                  | + 8,713    |
| >82 Rural Counties Lost                               | - (22,500) |
| ≻11 Urban Counties Gained                             | + 31,213   |
| Nebraska                                              |            |