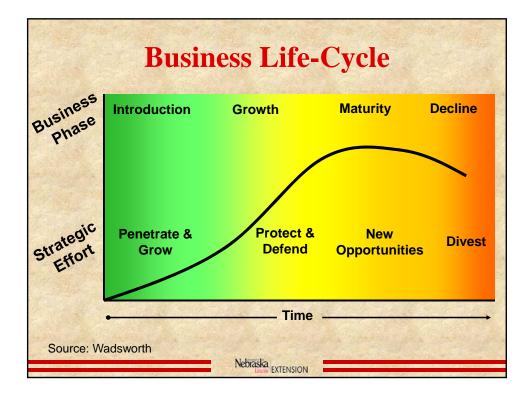

-----|--------|
| Under 35 | 13,436 | 12,609 | 8,877  | 5,531  | 3,782  | 3,353  |
|          | 22%    | 21%    | 17%    | 11%    | 8%     | 7%     |
| 35 - 64  | 38,030 | 37,056 | 32,735 | 33,532 | 33,390 | 31,297 |
|          | 63%    | 61%    | 62%    | 65%    | 68%    | 66%    |
| Over 65  | 8,777  | 10,839 | 11,311 | 12,391 | 12,203 | 13,062 |
|          | 15%    | 18%    | 21%    | 24%    | 25%    | 27%    |
| Total    | 60,243 | 60,502 | 52,923 | 51,454 | 49,375 | 47,712 |
|          | 100%   | 100%   | 100%   | 100%   | 100%   | 100%   |

| Age      | 1982   | 2007*  | %    |  |
|----------|--------|--------|------|--|
| Under 35 | 13,436 | 3,353  | 25%  |  |
| 35 - 64  | 38,030 | 31,297 | 82%  |  |
| Over 65  | 8,777  | 13,062 | 149% |  |
| Total    | 60,243 | 47,712 | 79%  |  |







































| <b>Business Succession Plan</b> |                |                    |                  |                |  |
|---------------------------------|----------------|--------------------|------------------|----------------|--|
|                                 | Testing        | Commitment         | Established      | Withdrawal     |  |
| Labor                           | Signa Sa       | and the second     | and a state of a | and the state  |  |
| Timeline                        |                | 2.25-362           | 1977 (C.)        | and the second |  |
| Management                      |                | The second         | 1993             |                |  |
| Timeline                        |                |                    |