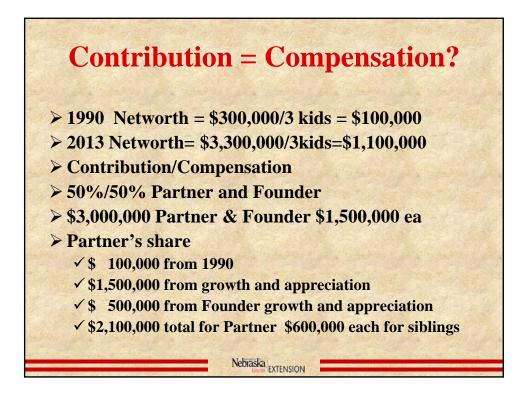

Under 35 | 13,436 | 12,609 | 8,877  | 5,531  | 3,782  | 3,353  |
|          | 22%    | 21%    | 17%    | 11%    | 8%     | 7%     |
| 35 - 64  | 38,030 | 37,056 | 32,735 | 33,532 | 33,390 | 31,297 |
|          | 63%    | 61%    | 62%    | 65%    | 68%    | 66%    |
| Over 65  | 8,777  | 10,839 | 11,311 | 12,391 | 12,203 | 13,062 |
|          | 15%    | 18%    | 21%    | 24%    | 25%    | 27%    |
| Total    | 60,243 | 60,502 | 52,923 | 51,454 | 49,375 | 47,712 |
|          | 100%   | 100%   | 100%   | 100%   | 100%   | 100%   |

| Age      | 1982   | 2007*  | %    |  |
|----------|--------|--------|------|--|
| Under 35 | 13,436 | 3,353  | 25%  |  |
| 35 - 64  | 38,030 | 31,297 | 82%  |  |
| Over 65  | 8,777  | 13,062 | 149% |  |
| Total    | 60,243 | 47,712 | 79%  |  |







































| <b>Business Succession Plan</b> |                |                    |                  |                |  |
|---------------------------------|----------------|--------------------|------------------|----------------|--|
|                                 | Testing        | Commitment         | Established      | Withdrawal     |  |
| Labor                           | Signa Sa       | and the second     | and a state of a | and the state  |  |
| Timeline                        |                | 2.25-362           | 1977 (C.)        | and the second |  |
| Management                      |                | The second         | 1993             |                |  |
| Timeline                        |                |                    |                  |