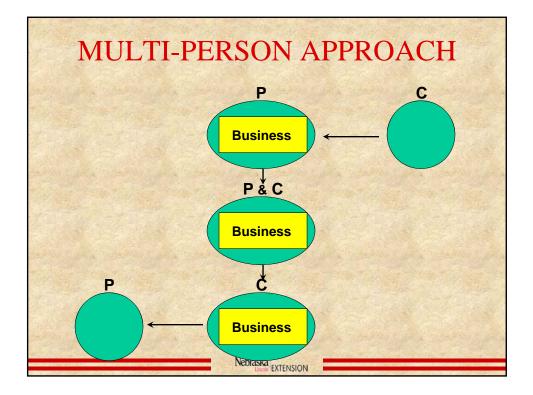

3,436 | 12,609 | 8,877  | 5,531  | 3,782  | 3,353  |
|          | 22%    | 21%    | 17%    | 11%    | 8%     | 7%     |
| 35 - 64  | 38,030 | 37,056 | 32,735 | 33,532 | 33,390 | 31,297 |
|          | 63%    | 61%    | 62%    | 65%    | 68%    | 66%    |
| Over 65  | 8,777  | 10,839 | 11,311 | 12,391 | 12,203 | 13,062 |
|          | 15%    | 18%    | 21%    | 24%    | 25%    | 27%    |
| Total    | 60,243 | 60,502 | 52,923 | 51,454 | 49,375 | 47,712 |
|          | 100%   | 100%   | 100%   | 100%   | 100%   | 100%   |

| Age      | 1982   | 2007*  | %    |  |
|----------|--------|--------|------|--|
| Under 35 | 13,436 | 3,353  | 25%  |  |
| 35 - 64  | 38,030 | 31,297 | 82%  |  |
| Over 65  | 8,777  | 13,062 | 149% |  |
| Total    | 60,243 | 47,712 | 79%  |  |







































| <b>Business Succession Plan</b> |                |                    |                  |                |  |
|---------------------------------|----------------|--------------------|------------------|----------------|--|
|                                 | Testing        | Commitment         | Established      | Withdrawal     |  |
| Labor                           | Signa Sa       | and the second     | and a state of a | and the state  |  |
| Timeline                        |                | 2.25-362           | 1977 (C.)        | and the second |  |
| Management                      |                | The second         | 1993             |                |  |
| Timeline                        |                |                    |                  |                |  |
|