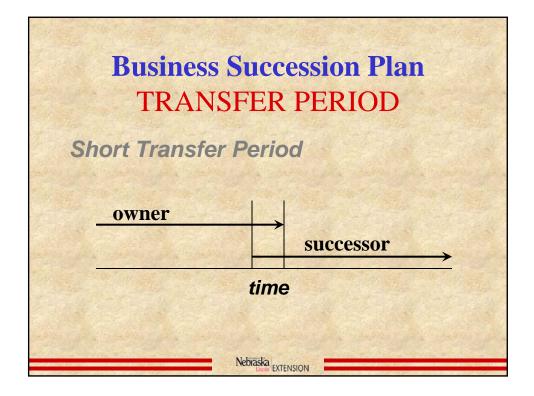

r 35 | 13,436 | 12,609 | 8,877  | 5,531  | 3,782  | 3,353  |
|          | 22%    | 21%    | 17%    | 11%    | 8%     | 7%     |
| 35 - 64  | 38,030 | 37,056 | 32,735 | 33,532 | 33,390 | 31,297 |
|          | 63%    | 61%    | 62%    | 65%    | 68%    | 66%    |
| Over 65  | 8,777  | 10,839 | 11,311 | 12,391 | 12,203 | 13,062 |
|          | 15%    | 18%    | 21%    | 24%    | 25%    | 27%    |
| Total    | 60,243 | 60,502 | 52,923 | 51,454 | 49,375 | 47,712 |
|          | 100%   | 100%   | 100%   | 100%   | 100%   | 100%   |

| Age      | 1982   | 2007*  | %    |  |
|----------|--------|--------|------|--|
| Under 35 | 13,436 | 3,353  | 25%  |  |
| 35 - 64  | 38,030 | 31,297 | 82%  |  |
| Over 65  | 8,777  | 13,062 | 149% |  |
| Total    | 60,243 | 47,712 | 79%  |  |







































| <b>Business Succession Plan</b> |                |                    |                  |                |  |
|---------------------------------|----------------|--------------------|------------------|----------------|--|
|                                 | Testing        | Commitment         | Established      | Withdrawal     |  |
| Labor                           | Signa Sa       | and the second     | and a state of a | and the state  |  |
| Timeline                        |                | 2.25-362           | 1977 (C.)        | and the second |  |
| Management                      |                | The second         | 1993             |                |  |
| Timeline                        |                |                    |                  |